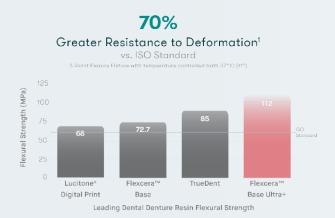

For ceramic-like strength

#### Stronger 3D Printed Denture Base Allows for Thinner Designs

#### **Desktop Health**

- Einstein
- · Einstein Pro XL
- EnvisionOne
- D4K

Carbon M Series

Scan the QR code to learn more with Flexcera On-Demand Education

| ISO Technical Specifications    | Flexcera Base Ultra+ Performance   |
|---------------------------------|------------------------------------|
| Flexural strength               | 112 +/- 2 MPa                      |
| Flexural modulus                | 2322 +/- 114 MPa                   |
| Acute systematic toxicity       | Pass                               |
| Cytotoxity                      | Pass                               |
| Intracutaneous study            | Pass                               |
| Sensitization                   | Pass                               |
| Polymerized in 385nm 3D Printer | Cured in Otoflash 2 x 4000 flashes |