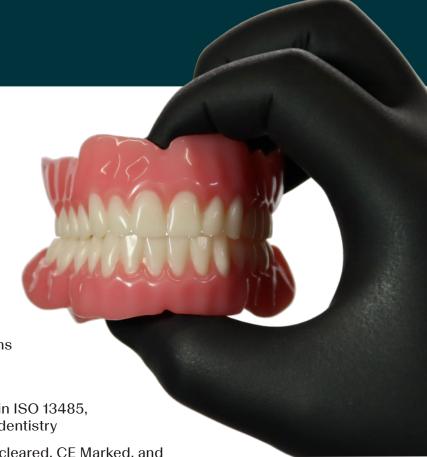

#### Stronger 3D Printed Denture Base Allows for Thinner Designs

#### Indications for use:

- · Full denture bases
- Partial dentures