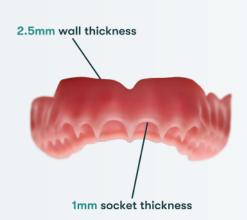

inish



# FDA MDR CE

#### Proven performance

- 3+ years in development and >200 formulations studied to ensure predictable, reliable, and repeatable results
- Disciplined in regulatory processes, certified in ISO 13485, passing a suite of biocompatibility testing for dentistry
- Flexcera Base Ultra+ is an FDA 510(k) Class II cleared, CE Marked, and MDR Class I certified for additive manufacturing of full denture bases and partials



### Featuring Ceramic-Like Strength in a Bottle



**Synthesized long-chain chemistry** Longer equals stronger

Polymerized by a high-powered 385 nm DLP projector

For an efficient cure in print

Results in tightly cross-linked polymers

For ceramic-like strength



### **Desktop Health**

#### Stronger 3D Printed Denture Base Allows for Thinner Designs





### **Committed to Compliance**

Passing a suite of testing, including ISO 20795-1, Flexcera Base Ultra+ approved digital dental workflows deliver accuracy of prints, polymerized mechanical properties, and biocompatibility for patient safety.

#### Indications for use:

- · Full denture bases
- Partial dentures

#### Validated 3D Printers

#### **Desktop Health**

- Einstein
- · Einstein Pro XL
- EnvisionOne
- D4K

Carbon M Series

Scan the QR code to learn more with Flexcera On-Demand Education



| ISO Technical Specifications    | Flexcera Base Ultra+ Performance   |
|---------------------------------|------------------------------------|
| Flexural strength               | 112 +/- 2 MPa                      |
| Flexural modulus                | 2322 +/- 114 MPa                   |
|