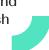

## Flexcera® Base Ultra+ Dental Resin

For Trusted, Regulatory Approved 3D Printed Prosthetics

Deliver the perfect blend of strength and comfort with best-in-class fit and finish

#### Proven performance

- 3+ years in development and >200 formulations studied to ensure predictable, reliable, and repeatable results
- Disciplined in regulatory processes, certified in ISO 13485, passing a suite of biocompatibility testing for dentistry
- Flexcera Base Ultra+ is an FDA 510(k) Class II cleared, CE Marked, and MDR Class I certified for additive manufacturing of full denture bases and partials

#### Indications for use:

- · Full denture bases
- Partial dentures