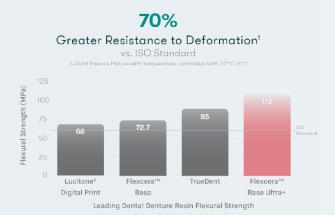

#### Desktop Health

- Einstein
- · Einstein Pro XL
- EnvisionOne
- D4K

Carbon M Series

Scan the QR code to learn more with Flexcera On-Demand Education

| ISO Technical Specifications    | Flexcera Base Ultra+ Performance   |
|---------------------------------|------------------------------------|
| Flexural strength               | 112 +/- 2 MPa                      |
| Flexural modulus                | 2322 +/- 114 MPa                   |
| Acute systematic toxicity       | Pass                               |
| Cytotoxity                      | Pass                               |
| Intracutaneous study            | Pass                               |
| Sensitization                   | Pass                               |
| Polymerized in 385nm 3D Printer | Cured in Otoflash 2 x 4000 flashes |