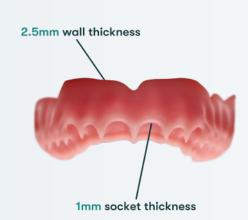

d finish



# FDA MDR CE

#### Proven performance

- 3+ years in development and >200 formulations studied to ensure predictable, reliable, and repeatable results
- Disciplined in regulatory processes, certified in ISO 13485, passing a suite of biocompatibility testing for dentistry
- Flexcera Base Ultra+ is an FDA 510(k) Class II cleared, CE Marked, and MDR Class I certified for additive manufacturing of full denture bases and partials



## Featuring Ceramic-Like Strength in a Bottle



**Synthesized long-chain chemistry** Longer equals stronger

Polymerized by a high-powered 385 nm DLP projector

For an efficient cure in print

Results in tightly cross-linked polymers

For ceramic-like strength



## **Desktop Health**

### Stronger 3D Printed Denture Base Allows for Thinner Designs





### Committed to Compliance

Passing a suite of testing, inlcuding ISO 20795-1, Flexcera Base Ultra+ approved digital dental workflows deliver accuracy of prints, polymerized mechanical properties, and biocompatibility for patient safety.

#### Indications for use:

- · Full denture bases
- Partial dentures

#### Validated 3D Printers

#### Desktop Health

- Einstein
- · Einstein Pro XL
- EnvisionOne
- D4K

Carbon M Series

Scan the QR code to learn more with Flexcera On-Demand Education



| ISO Technical Specifications    | Flexcera Base Ultra+ Performance   |
|---------------------------------|------------------------------------|
| Flexural strength               | 112 +/- 2 MPa                      |
| Flexural modulus                | 2322 +/- 114 MPa                   |
| Acute sy